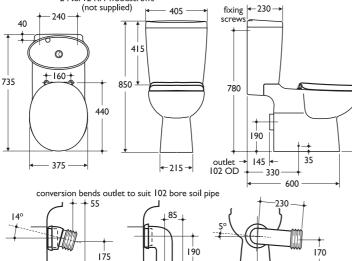

### **Designer** Robin Levien, London

Associated products Panekta Connectors E3222 converts to

P trap E3221 converts to S or turned P trap

## **Special notes**

WC screwed to floor and cistern screwed to wall

E3222

E3221

. ↓ 40

E3221

390

Visit **www.thebluebook.co.uk** online for search, specify & CAD facilities