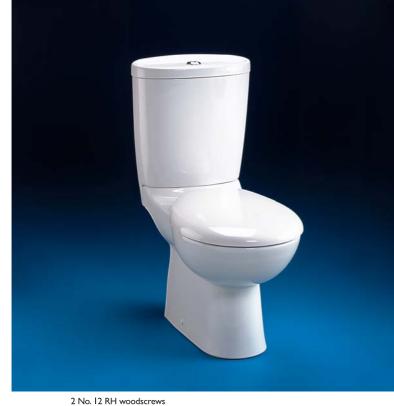

# kyomi cc

Kyomi is a close coupled luxury WC suite with a washdown and box flushing rim.

- Domestic applications
- Luxury WC suite
- Design matched seat & cover

#### lllustrated

E5180 Kyomi floor standing WC pan with horizontal outlet E5304 Kyomi cistern, 6 litre, internal overflow, with chromium plated dual flush push button E6550 Kyomi seat & cover with stainless steel hinges