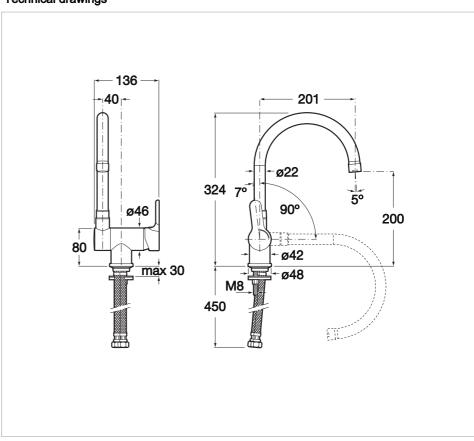

ef. 5A8409C00



Simply contemporary. This is a faucet collection, whose simple, contemporary and intuitive lines make it a perfect fit for any bathroom space. L20 forms part of Roca's innovative faucet collections that turn on frontally with cold water. This Roca faucet collection that gives you maximum comfort and minimum water and energy consumption thanks to its innovative technology.

## Kitchen sink mixer with high swivel spout and aerator, Cold Start

Aerator type: Integrated Application: Kitchen sink

Cold water starts in the central position to save

energy

Finish: Chrome

Flexible supply hoses included Installation type: Deck-mounted Spout length (mm): 201 Spout position: High

Swivel spout

Type of cartridge: Ceramic Disc Water and energy-saving





## **Technical drawings**





m-Bub