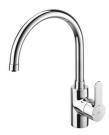

L20 Ref. 5A8409C00

Simply contemporary. This is a faucet collection, whose simple, contemporary and intuitive lines make it a perfect fit for any bathroom space. L20 forms part of Roca's innovative faucet collections that turn on frontally with cold water. This Roca faucet collection that gives you maximum comfort and minimum water and energy consumption thanks to its innovative technology.

## Kitchen sink mixer with high swivel spout and aerator, Cold Start

Aerator type: Integrated Application: Kitchen sink

Cold water starts in the central position to save

energy

Finish: Chrome

Flexible supply hoses included Installation type: Deck-mounted Spout length (mm): 201 Spout position: High

Swivel spout

Type of cartridge: Ceramic Disc Water and energy-saving