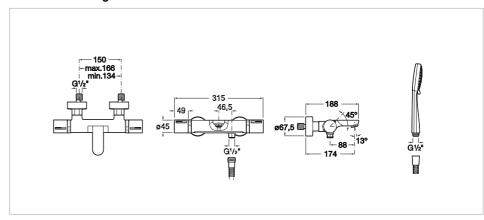

T-1000 Ref. 5A1109C00



The smart thermos for shower and bathshower applications. Thermostatic faucets collection with fully up-to-date features and plain lines in high quality finishes. Thermostatic wall-mounted bath-shower mixer with diverter-flow regulator, handshower, 1.70 m flexible hose and wall bracket for handshower

Application: Bath Diverter-flow regulator Finish: Chrome

Installation type: Wall-mounted

Maximum width between connections (mm):

166

Minimum width between connections (mm):

134

Temperature selection

Type of cartridge: Thermostatic Water connection diameter: 1/2"









## **Technical drawings**





myByb