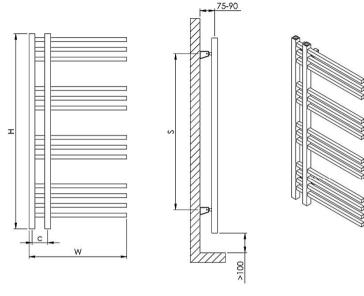

| <b>Product Code</b><br>Artikelnummer | <b>Width</b><br>Baulänge | <b>Height</b><br>Bauhöhe | <b>Depth</b><br>Bautiefe | Conn Centers<br>Anschlussachse | Tube Quantity<br>Rohranzahl | Assembly Axis<br>Montageaschse |    | Weight<br>Gewicht | Water Capacity<br>Wasserinhalt | Thermal Power (chrome)<br>Wärmeleistung (verchromt) |       |      |
|--------------------------------------|--------------------------|--------------------------|--------------------------|--------------------------------|-----------------------------|--------------------------------|----|-------------------|--------------------------------|-----------------------------------------------------|-------|------|
|                                      | W                        | Н                        | D                        | C                              |                             | S                              | L  | kg.               | It.                            | btu                                                 | k/cal | watt |
| PRM0500100013                        | 500                      | 1000                     | 42                       | 80                             | 13                          | 800                            | 80 | 7,8               | 3,1                            | 1199                                                | 302   | 351  |