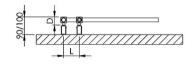

| <b>Product Code</b><br>Artikelnummer | <b>Width</b><br>Baulänge | <b>Height</b><br>Bauhöhe | <b>Depth</b><br>Bautiefe | Conn Centers<br>Anschlussachse | Tube Quantity<br>Rohranzahl | Assembly Axis<br>Montageaschse |    | Weight<br>Gewicht | Water Capacity<br>Wasserinhalt | Thermal Power (chrome)<br>Wärmeleistung (verchromt) |       |      |
|--------------------------------------|--------------------------|--------------------------|--------------------------|--------------------------------|-----------------------------|--------------------------------|----|-------------------|--------------------------------|-----------------------------------------------------|-------|------|
|                                      | W                        | Н                        | D                        | C                              |                             | S                              | L  | kg.               | It.                            | btu                                                 | k/cal | watt |
| PRM0500100013                        | 500                      | 1000                     | 42                       | 80                             | 13                          | 800                            | 80 | 7,8               | 3,1                            | 1199                                                | 302   | 351  |