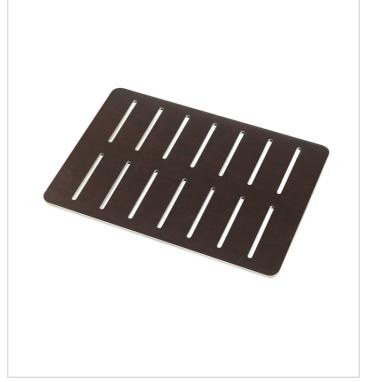

# Vitreous china shower tray with anti-slip base and wenge platform

Anti-slip type: Integrated Depth: Deep (more than 65mm) Installation type: Built-in Material: Vitreous china Platform included Shape: Rectangular

### Compatible with

506401900 90mm ø waste for shower tray