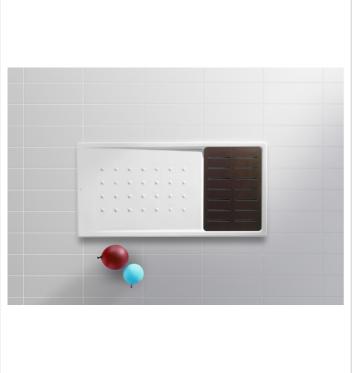

Malta Ref. 373524..0

Balance and symmetry go hand in hand in this collection, to create a solid design piece. The result is a proposal where simplicity combined with durability and strength blend perfectly in any bathroom space.

# Vitreous china shower tray with anti-slip base and wenge platform

Anti-slip type: Integrated Depth: Deep (more than 65mm) Installation type: Built-in Material: Vitreous china Platform included Shape: Rectangular

## **Dimensions**

Length: 1400 mm. Width: 700 mm. Height: 80 mm.