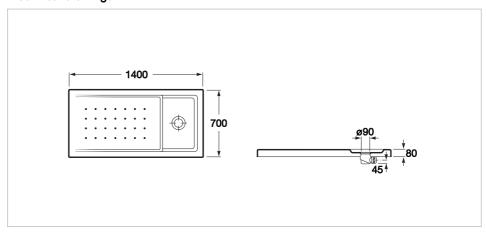

## **Dimensions**

Length: 1400 mm. Width: 700 mm. Height: 80 mm.

## **Technical drawings**

m-Bub

Malta Ref. 373524..0

m-Bub

Malta Ref. 373524..0

m-Bub