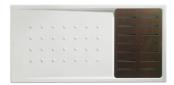

Malta Ref. 373524..0

Balance and symmetry go hand in hand in this collection, to create a solid design piece. The result is a proposal where simplicity combined with durability and strength blend perfectly in any bathroom space.

# Vitreous china shower tray with anti-slip base and wenge platform

Anti-slip type: Integrated Depth: Deep (more than 65mm) Installation type: Built-in Material: Vitreous china Platform included Shape: Rectangular