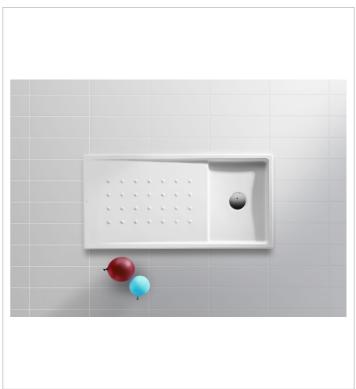

Malta Ref. 373524..0

Balance and symmetry go hand in hand in this collection, to create a solid design piece. The result is a proposal where simplicity combined with durability and strength blend perfectly in any bathroom space.

# Vitreous china shower tray with anti-slip base and wenge platform

Anti-slip type: Integrated Depth: Deep (more than 65mm) Installation type: Built-in Material: Vitreous china Platform included Shape: Rectangular