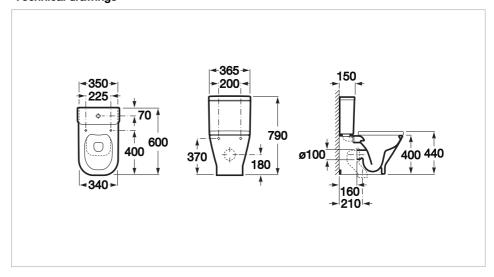

#### **Dimensions**

Length: 365 mm. Width: 600 mm. Height: 790 mm.

# Technical drawings

m-Bub

**The Gap** Ref. 342737..0

m-Bub