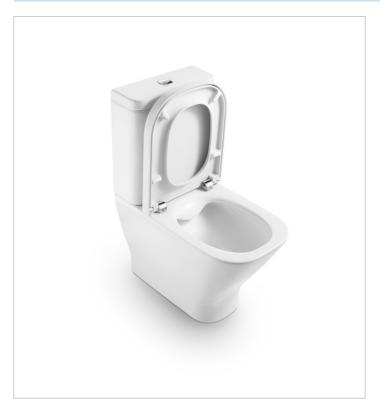

# Compact back to wall vitreous china Clean Rim close-coupled WC with dual outlet (no cutout for isolation valve)

Back-to-wall Clean Rim Compact toilet

Flushing system: Washdown Installation type: Floor-standing

Designed by Antonio Bullo, this collection delivers both a compact and functional style. Its wide range enables one to optimise any bathroom space. Its modern and stylish lines make of it an intelligent choice.