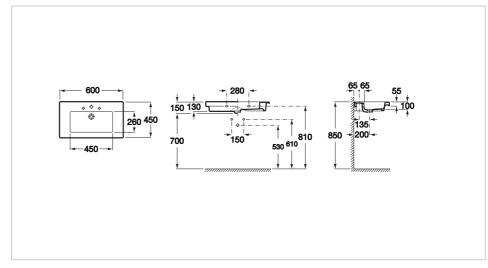

## **Dimensions**

Length: 600 mm. Width: 450 mm. Height: 130 mm.

## **Technical drawings**

myByb