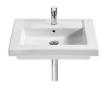

**Prisma** Ref. 327546..0

An innovative and versatile collection. Due to the basin design, its straight lines and its variety of dimensions, it depicts an ideal solution for different bathroom spaces. Its pieces of furniture include a hidden drawer for small objects storage.

## Wall-hung or vanity vitreous china basin

Fixing kit: Included

Installation type: Vanity, Wall-hung

Material: Vitreous china

Shape: Square

Taphole configuration: 1 prepunched, 1

taphole, 1 prepunched

## **Dimensions**

Length: 600 mm. Width: 450 mm. Height: 130 mm.