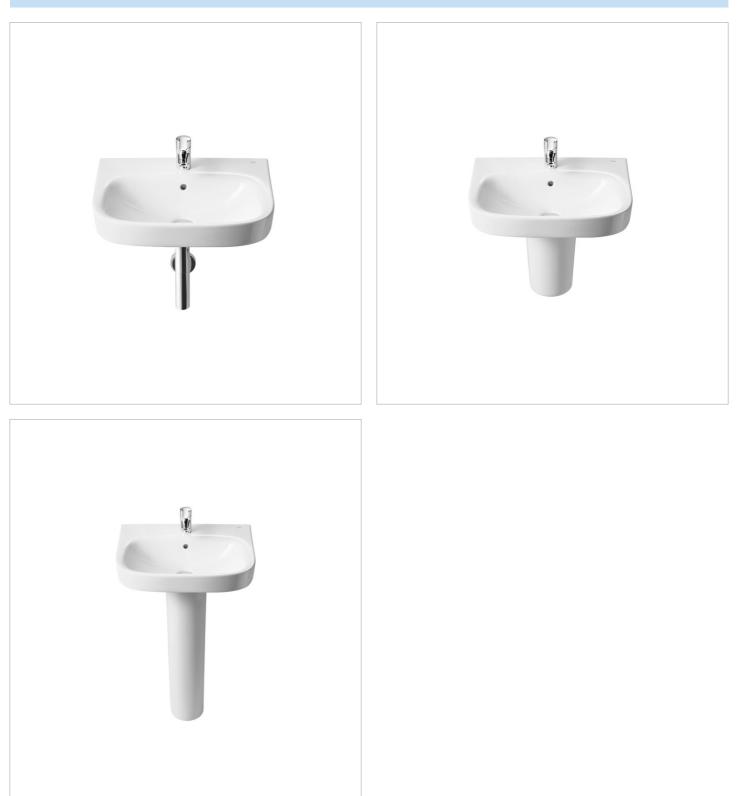

#### Compatible with

337991..U Vitreous china semipedestal for basin 335990..U Vitreous china full pedestal for basin

# Debba

Ref. 325996..U

© Copyright 2011, Roca Sanitario, S.A. - All rights reserved 01