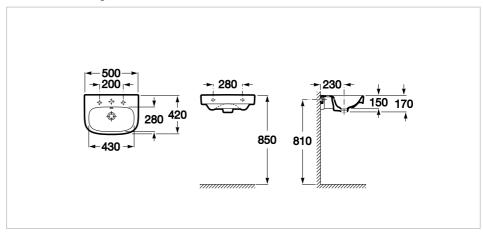

#### Wall-hung vitreous china basin

Basin capacity (I): 3.5 Bowl depth (mm): 120 Bowl length (mm): 430 Bowl width (mm): 280 Fixing kit: Included Installation type: Wall-hung Material: Vitreous china Taphole configuration: 1 prepunched, 1 taphole, 1 prepunched

#### Dimensions

Length: 500 mm. Width: 420 mm. Height: 140 mm.

#### Technical drawings

© Copyright 2011, Roca Sanitario, S.A. - All rights reserved 00