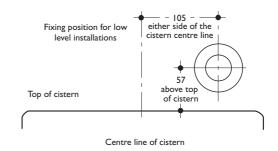

## **Special notes**

Dimension A - minimum wall thickness 60mm. Mechanism can be reduced on site. Wall thickness must be specified when ordering.

For high level cistern

140