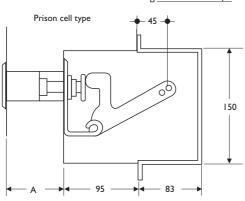

S4458AA police station cell button mechanism complete with installation box for high level cistern, for 150mm maximum thickness wall **\$4459AA** for 400mm maximum thickness wall

## **Special notes**

Dimension A - minimum wall thickness 60mm. Mechanism can be reduced on site. Wall thickness must be specified when ordering.

For high level cistern

140