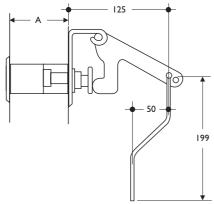

## Illustrated

S4454AA finger button mechanism for high level concealed cistern, for 150mm maximum thickness wall **\$4455AA** for 400mm maximum thickness wall S4456AA mechanism for low level concealed cistern, for 150mm maximum thickness wall **\$4457AA** for 400mm maximum thickness wall

## **Special notes**

Dimension A - minimum wall thickness 60mm. Mechanism can be reduced on site. Wall thickness must be specified when ordering.

For high level cistern

140