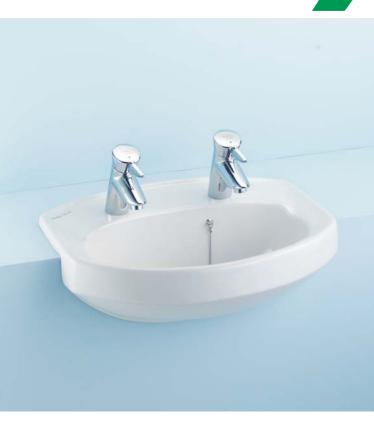

# healthcare semi-countertop profile washbasin

Semi-countertop compact washbasin for use in vanity units and countertops.

- General purpose
- 2 tapholes or single taphole option
- No overflow for improved hygiene
- Single taphole accepts thermostatic pillar mixer

#### Illustrated

S2442 Profile semi-countertop washbasin, 2 tapholes, no overflow S7106AA Nuastyle lever operated 1/2in pillar taps, dual indices S8802 11/4in waste with plug & chain S8920 11/4in white plastic resealing bottle trap with 75mm seal