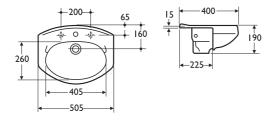

# healthcare semi-countertop profile washbasin

Semi-countertop compact washbasin for use in vanity units and countertops.

- General purpose
- 2 tapholes or single taphole option
- No overflow for improved hygiene
- Single taphole accepts thermostatic pillar mixer

#### Illustrated

S2442 Profile semi-countertop washbasin, 2 tapholes, no overflow S7106AA Nuastyle lever operated 1/2in pillar taps, dual indices S8802 11/4in waste with plug & chain S8920 11/4in white plastic resealing bottle trap with 75mm seal

### Weight

Washbasin 9.0kg