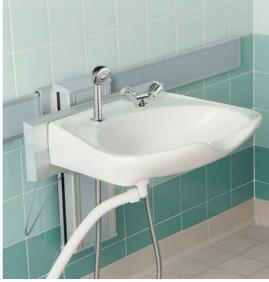

## washbasin bracket - manual

Multi System manually operated washbasin mounting brackets allow height adjustment of washbasins.

Brackets can optionally be adjusted horizontally.

Suitable for Aegean, Portman washbasins and Salonex hairwash basins.

#### Illustrated

S6680 Multi System washbasin mounting bracket for Portman 50 and Aegean washbasins, manually operated. Vertical adjustment up to 25cm and horizontal adjustment with rail see page 18:1:13

#### **Special notes**

Manual brackets require two people to adjust basin heights. Washbasins require flexible waste and feed systems, see page 18:1:7. Multi System is manufactured by Pressalit Care