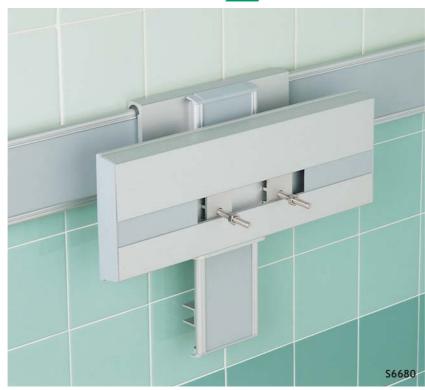

# 297.5 128 F Top of Track 852mm S6680 FFL FFL

#### Illustrated

S6680 Multi System washbasin mounting bracket for Portman 50 and Aegean washbasins, manually operated. Vertical adjustment up to 25cm and horizontal adjustment with rail see page 18:1:13

#### Weight

Vertical and horizontal adjustment 10.0kg Vertical adjustment 8.4kg