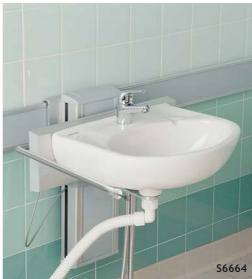

### **Options**

**S6661** Multi System washbasin mounting for Portman 50 and Aegean washbasins, vertical adjustment up to 30cm

S6664 Multi System washbasin mounting for Salonex washbasins, 30cm vertical and horizontal adjustment with rail see page 18:1:13