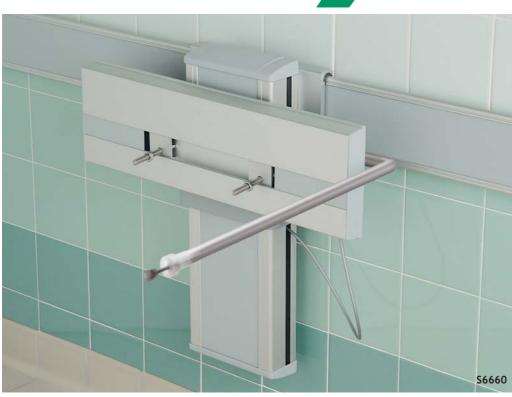

#### Illustrated

S6660 Multi System washbasin mounting for Portman 50 and Aegean washbasins, electrically operated by lever. Vertical adjustment up to 30cm and horizontal adjustment with rail see page 18:1:13