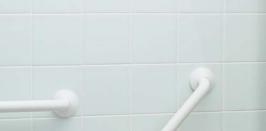

# Illustrated

S6726 straight handrail size 60cm **S6743** 90° angled size 90cm x 40cm (right hand) S6744 angled handrail size 45cm x 45cm

# Material

Polyester coated aluminium

## Colours

60cm straight rail (S6726) available in White (AC), Dark Blue (36) or Red (GQ). All other rails available in White (AC) or Dark Blue (36)

For latest prices and delivery to your door visit MyTub Ltd 0845 303 8383 www.mytub.co.uk

Contrast colour options

handrail

Straight and angled handrails

Concealed fixings