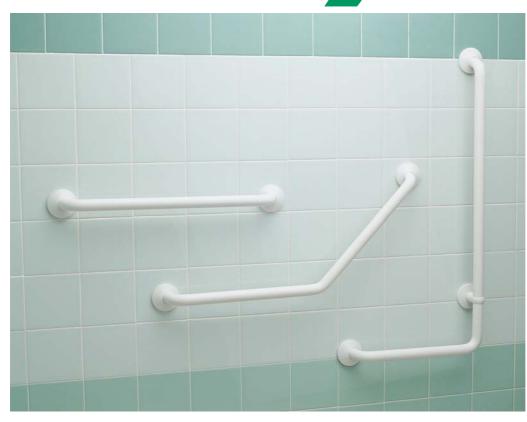

#### Illustrated

S6726 straight handrail size 60cm **S6743** 90° angled handrail size 90cm x 40cm (right hand) S6744 angled handrail size 45cm x 45cm

#### **Options**

\$6742 90° handrail size 90cm x 40cm left hand