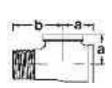

## **Malleable Iron**

Options:

163 Male & Female Tee **PN25** 

| FITTING SIZE<br>(inch) | DIMENSIO<br>a | ONS (mm)<br>b | WEIGHT (kg)<br>per 100 pieces |
|------------------------|---------------|---------------|-------------------------------|
| 1/2                    | 29            | 41            | 12.36                         |
| 3/4                    | 33            | 48            | 19.85                         |
| 1                      | 38            | 54            | 31.19                         |