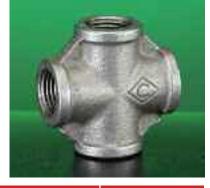

## 171 Cross **PN25**

| FITTING SIZE<br>(inch) | DIMENSIONS (mm)<br>a | WEIGHT (kg)<br>per 100 pieces |
|------------------------|----------------------|-------------------------------|
| 1/4                    | 21                   | 7.08                          |
| 3/8                    | 25                   | 10.04                         |
| 1/2                    | 28                   | 15.48                         |
| 3/4                    | 33                   | 21.68                         |
| 1                      | 38                   | 37.12                         |
| 11/4                   | 45                   | 73.60                         |
| 11/2                   | 50                   | 77.35                         |
| 2                      | 58                   | 101.76                        |
| 21/2                   | 69                   | 165.73                        |
| 3                      | 78                   | 233.81                        |
| 4                      | 96                   | 447.43                        |