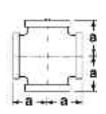

## **Malleable Iron**

Options:

163 Male & Female Tee **PN25** 

| FITTING SIZE<br>(inch) | DIMENSIO<br>a | ONS (mm)<br>b | WEIGHT (kg)<br>per 100 pieces |
|------------------------|---------------|---------------|-------------------------------|
| 1/2                    | 29            | 41            | 12.36                         |
| 3/4                    | 33            | 48            | 19.85                         |
| 1                      | 38            | 54            | 31.19                         |