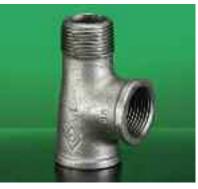

## **Malleable Iron**

Options:

163 Male & Female Tee **PN25** 

| FITTING SIZE<br>(inch) | DIMENSIO<br>a | ONS (mm)<br>b | WEIGHT (kg)<br>per 100 pieces |
|------------------------|---------------|---------------|-------------------------------|
| 1/2                    | 29            | 41            | 12.36                         |
| 3/4                    | 33            | 48            | 19.85                         |
| 1                      | 38            | 54            | 31.19                         |