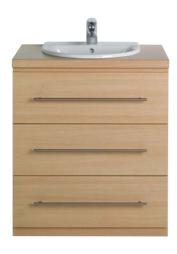

#### Illustrated

E3313 Create 750mm vanity chest E3334GE 550mm brushed stainless steel bar handles (3) E3321 750mm wide vanity worktop

## Weight

750mm vanity chest 31.2kg 750mm vanity worktop 8.3kg