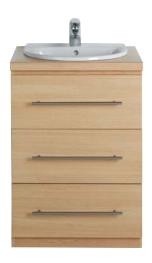

# create vanity chests

Create furniture collection features simple, easy pieces which work beautifully with our basins and WC's. Vanity chests are available in oak or walnut finish and are complemented by a choice of worktops in oak or walnut laminate or a sophisticated solid surface option.

- Soft close drawers
- Stainless steel bar handles supplied separately
- Fully assembled for easy installation

brushed stainless steel bar handles (3) E3320 600mm wide vanity worktop

Illustrated E3312 Create 600mm

vanity chest

E3333GE 405mm