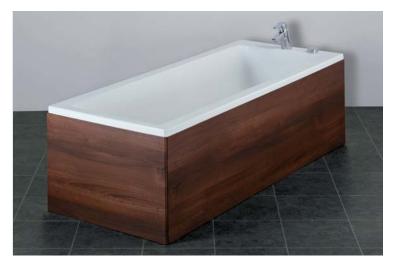

# bathroom furniture concept bath panels, corner plinths and legs

A comprehensive collection of freestanding and fitted furniture units designed for the Concept range, offering an endless choice of practical storage solutions.

Domestic and hotel use

Illustrated in SX Dark Walnut

Available in 3 finishes

Design co-ordinated to the Concept range

# Illustrated

E7379 Concept 1500mm furniture bath front panel E7377 Concept 700mm furniture bath end panel

# **Options**

E7376 Concept 1700mm furniture bath front panel E7378 Concept 750mm furniture bath end panel