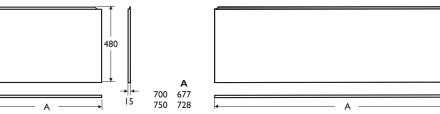

# Illustrated

E7379 Concept 1500mm furniture bath front panel E7377 Concept 700mm furniture bath end panel

### Weight

1500mm front 8.0kg 1700mm front9.0kg 700mm end 6.0kg 750mm end 7.0kg

# **Options**

E7376 Concept 1700mm furniture bath front panel E7378 Concept 750mm furniture bath end panel

#### **Special notes**

Bath panels in furniture finishes are for 500mm high baths with Ideal Waste System only.

815

-300 →

E6759

600

900

1200