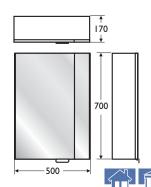

#### Weight

400mm 12.0kg 500mm 19.0kg 600mm 20.0kg

### **Options**

**E6565** Concept mirrored 400mm wall storage unit with one door

**E6561** Concept mirrored 600mm wall storage unit with one door

700

400