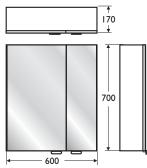

#### Weight

170

700

300mm 8.0kg 500mm 15.0kg 600mm 17.0kg

#### **Options**

**E6469** Concept 500mm wall storage unit with one door

**E6468** Concept 600mm wall storage unit with one door