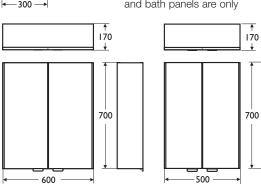

#### Weight

170

700

300mm 8.0kg 500mm 15.0kg 600mm 17.0kg

#### **Finishes**

Mirrored wall units, shelf link unit, worktops, plinths and bath panels are only available in 3 colour Dark Walnut (SX), America Oak (SO), White Gloss (WG)