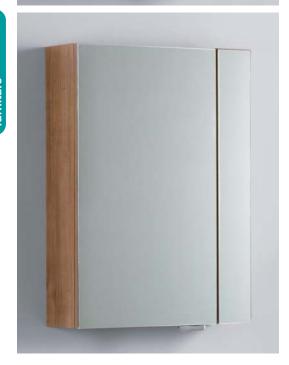

## Illustrated E6562 Conc

**E6562** Concept mirrored 500mm wall storage unit with one door

### **Options**

**E6565** Concept mirrored 400mm wall storage unit with one door

**E6561** Concept mirrored 600mm wall storage unit with one door

700

400