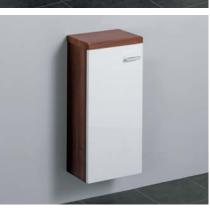

# Illustrated

E6462 Concept slimline 300 x 210mm wall hung base unit with door, 1 shelf

**E6585** Concept 210 x 500mm worktop

# Weight

7.5kg

### **Finishes**

Available in Dark Walnut

(SX), America Oak (SO), White Gloss (WG), Walnut/White (UJ), Oak/White (UH).

Worktops are only available in 3 colour Dark Walnut (SX), America Oak (SO), White Gloss (WG)