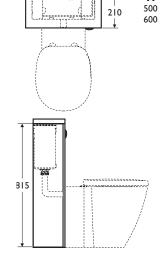

# **Illustrated**

E6459 Concept slimline 500 x 210mm wc unit **E6585** Concept 210 x 500mm worktop

# Weight

500mm 14.0kg 600mm 16.0kg

# **Finishes**

Available in Dark Walnut (SX), America Oak (SO), White Gloss (WG), Walnut/White (UJ), Oak/White (UH).

Worktops are only available in 3 colour Dark Walnut (SX), America Oak (SO), White Gloss (WG)

## **Options**

**E6461** Concept slimline 600 x 210mm wc unit **E6586** Concept 210 x 600mm worktop

# **Special notes**

Includes dual flush cistern. 6/4 litre flush and push button.

For use with wall mounted and back-to-wall wcs. Choose 210mm deep slimline worktop. If using a wall mounted pan then additional brackets must be ordered **E006067** 