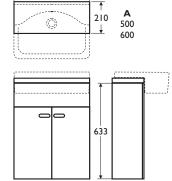

# Available in 5 finishes

Design co-ordinated to the Concept range

#### **Special notes**

Choose 210mm deep slimline worktop