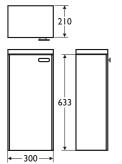

# Illustrated

E6462 Concept slimline 300 x 210mm wall hung base unit with door, 1 shelf

**E6585** Concept 210 x 500mm worktop

# Weight

7.5kg

### **Finishes**

Available in Dark Walnut

(SX), America Oak (SO), White Gloss (WG), Walnut/White (UJ), Oak/White (UH).

Worktops are only available in 3 colour Dark Walnut (SX), America Oak (SO), White Gloss (WG)

# **Special notes**

Worktop cut to size