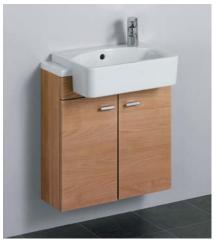

#### Illustrated

**E6458** Concept 500 x 210mm wall hung basin unit with two doors **E6585** Concept 210 x 500mm worktop

#### Weight

500mm 11.0kg 600mm 13.0kg

#### **Finishes**

Available in Dark Walnut (SX), America Oak (SO), White Gloss (WG),

Walnut/White (UJ). Oak/White (UH).

Worktops are only available in 3 colour Dark Walnut (SX), America Oak (SO), White Gloss (WG)