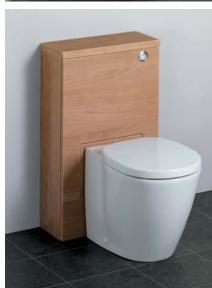

# **Illustrated**

E6459 Concept slimline 500 x 210mm wc unit **E6585** Concept 210 x 500mm worktop

# Weight

500mm 14.0kg 600mm 16.0kg

# **Finishes**

Available in Dark Walnut (SX), America Oak (SO), White Gloss (WG), Walnut/White (UJ), Oak/White (UH).

Worktops are only available in 3 colour Dark Walnut (SX), America Oak (SO), White Gloss (WG)

# **Special notes**

Includes dual flush cistern. 6/4 litre flush and push button.

For use with wall mounted and back-to-wall wcs. Choose 210mm deep slimline worktop. If using a wall mounted pan then additional brackets must be ordered **E006067** 