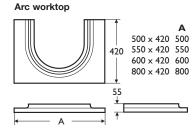

### Arc

500mm worktop 6.0kg 550mm worktop 7.0kg 600mm worktop 8.0kg 800mm worktop 10.0kg

**E6768** Concept 500 x 420 worktop with Arc collar **E6771** Concept 550 x 420 worktop with Arc collar **E6773** Concept 600 x 420 worktop with Arc collar

**E6623** Concept 500 x 420 vessel worktop, no collar **E6624** Concept 550 x 420 vessel worktop, no collar **E6625** Concept 600 x 420 vessel worktop, no collar E6626 Concept 800 x 420 vessel worktop, no collar