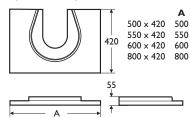

E6448 Concept Sphere 550 x 420mm wall hung basin unit with 1 drawer

**E6449** Concept 600 x 420mm wall hung Sphere or Arc basin unit with one drawer

**E6769** Concept 550 x 420 worktop with Sphere collar **E6772** Concept 600 x 420 worktop with Sphere collar **E6774** Concept 800 x 420 worktop with Sphere collar

**E6768** Concept 500 x 420 worktop with Arc collar **E6771** Concept 550 x 420 worktop with Arc collar **E6773** Concept 600 x 420 worktop with Arc collar

**E6623** Concept 500 x 420 vessel worktop, no collar **E6624** Concept 550 x 420 vessel worktop, no collar **E6625** Concept 600 x 420 vessel worktop, no collar E6626 Concept 800 x 420 vessel worktop, no collar