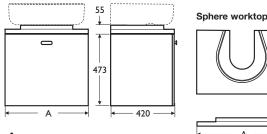

#### Illustrated

E6447 Concept Sphere 500 x 420mm wall hung basin unit with 1 drawer **E6767** Concept 500 x 420

worktop with Sphere collar E7892 Concept Sphere 50cm basin, pedestal or furniture, one centre taphole

E6448 Concept Sphere 550 x 420mm wall hung basin unit with 1 drawer

**E6449** Concept 600 x 420mm wall hung Sphere or Arc basin unit with one drawer

**E6769** Concept 550 x 420 worktop with Sphere collar **E6772** Concept 600 x 420 worktop with Sphere collar **E6774** Concept 800 x 420 worktop with Sphere collar

#### Vessel worktop