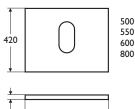

#### Vessel worktop

**E6768** Concept 500 x 420 worktop with Arc collar **E6771** Concept 550 x 420 worktop with Arc collar **E6773** Concept 600 x 420 worktop with Arc collar

**E6623** Concept 500 x 420 vessel worktop, no collar **E6624** Concept 550 x 420 vessel worktop, no collar **E6625** Concept 600 x 420 vessel worktop, no collar E6626 Concept 800 x 420 vessel worktop, no collar