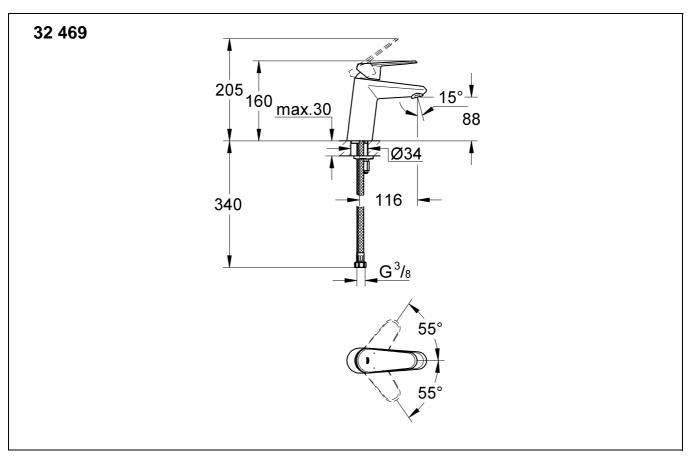

#### Installation

Flush piping system prior and after installation of fitting thoroughly (Consider EN 806)!

**Installation and connection**, see fold-out page III, Fig. [1], [3] and [4].

Refer to the dimensional drawing on fold-out page I.