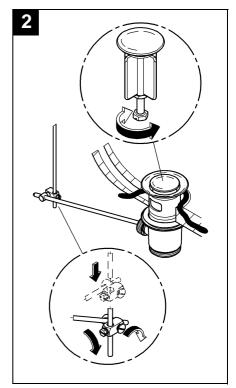

#### Installation

Flush piping system prior and after installation of fitting thoroughly (Consider EN 806)!

**Installation and connection**, see fold-out page III, Fig. [1], [3] and [4].

Refer to the dimensional drawing on fold-out page I.