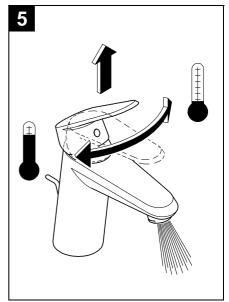

Open cold- and hot water supply and check connections for watertightness!

Check fitting for correct function, see Fig. [5].