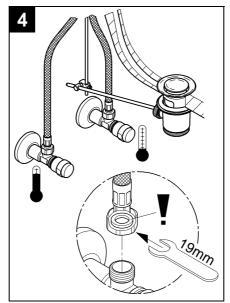

#### Installation

Flush piping system prior and after installation of fitting thoroughly (Consider EN 806)!

**Installation and connection**, see fold-out page III, Fig. [1], [3] and [4].

Refer to the dimensional drawing on fold-out page I.

When assembling, the waste rod (A) has to be placed into the body.

**Fit pop-up waste set,** see fold-out page III, Fig. [2]. Seal plug-hole rim.

The cold water supply must be connected on the right and the hot water supply on the left.