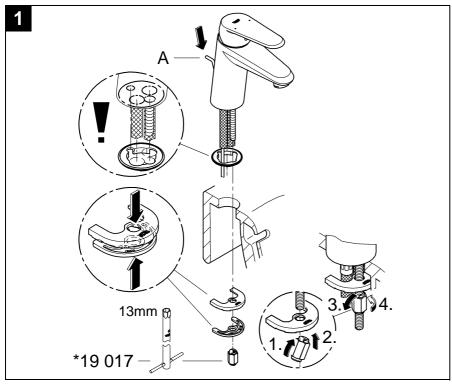

#### Installation

Flush piping system prior and after installation of fitting thoroughly (Consider EN 806)!

**Installation and connection**, see fold-out page III, Fig. [1], [3] and [4].

Refer to the dimensional drawing on fold-out page I.

When assembling, the waste rod (A) has to be placed into the body.

**Fit pop-up waste set,** see fold-out page III, Fig. [2]. Seal plug-hole rim.

The cold water supply must be connected on the right and the hot water supply on the left.