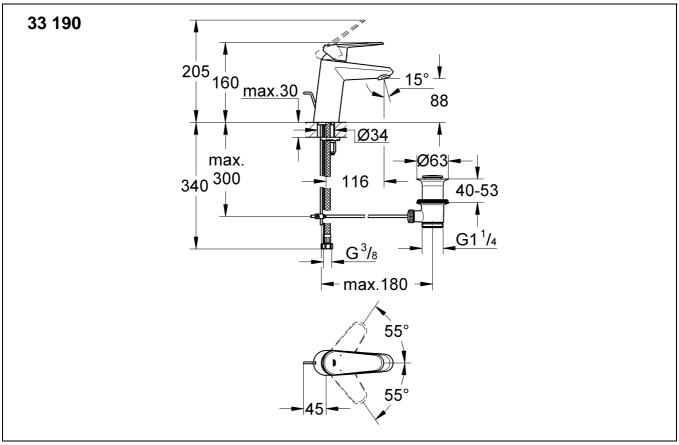

33 190

#### Installation

Flush piping system prior and after installation of fitting thoroughly (Consider EN 806)!

**Installation and connection**, see fold-out page III, Fig. [1], [3] and [4].

Refer to the dimensional drawing on fold-out page I.

When assembling, the waste rod (A) has to be placed into the body.

**Fit pop-up waste set,** see fold-out page III, Fig. [2]. Seal plug-hole rim.

The cold water supply must be connected on the right and the hot water supply on the left.