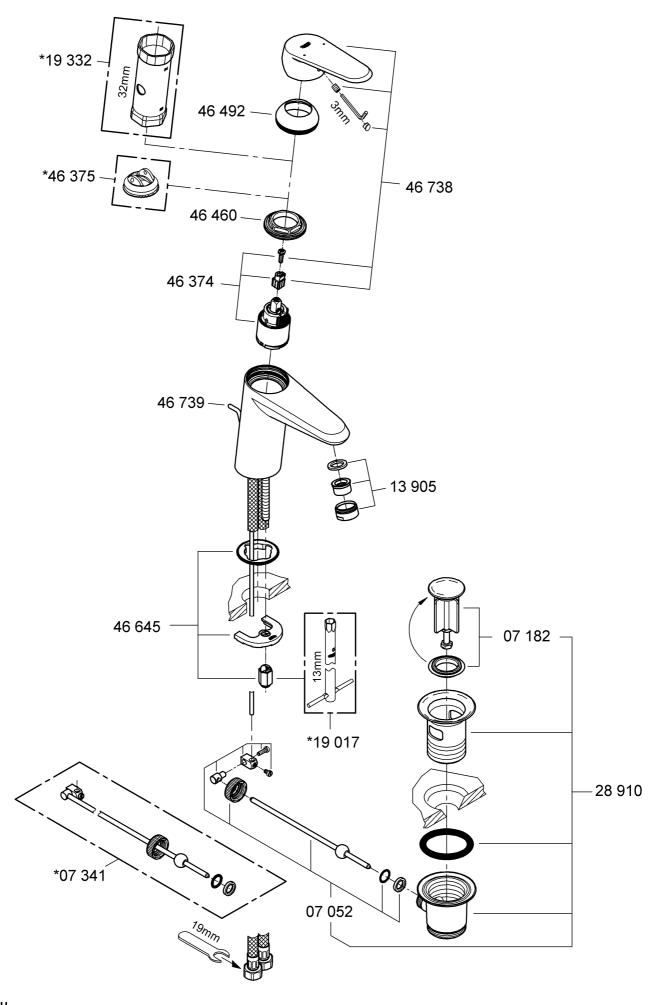

# Shut off cold and hot water supply!

I.Replacing the cartridge, see Fig. [6].

- 1. Lever out plug (B).
- Remove set screw (C) using a 3mm allen key and pull off lever (D).
- 3. Pull off cap (E).
- 4. Turn out screwing (F) using a socket spanner 32mm.
- 0.1 bar 5. Change complete cartridge (G).

Assemble in reverse order.

#### Observe the correct installation position!

Make sure that the cartridge seals engage in the grooves and the locating pins at the base of the cartridge slot into the apertures on the housing.

Screw in and tighten screwing (F).