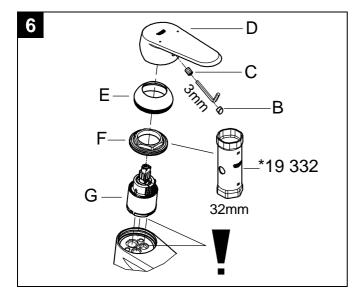

# Shut off cold and hot water supply!

I.Replacing the cartridge, see Fig. [6].

- 1. Lever out plug (B).
- Remove set screw (C) using a 3mm allen key and pull off lever (D).
- 3. Pull off cap (E).
- 4. Turn out screwing (F) using a socket spanner 32mm.
- 0.1 bar 5. Change complete cartridge (G).

#### Observe the correct installation position!

Make sure that the cartridge seals engage in the grooves and the locating pins at the base of the cartridge slot into the apertures on the housing.

Screw in and tighten screwing (F).