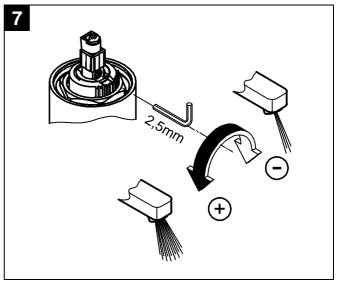

# Flow rate limiter

This mixer is fitted with a flow rate limiter, permitting an infinitely individual variable reduction in the flow rate.

The highest possible flow rate is set by the factory before dispatch.

The use of flow rate limiters in combination with hydraulic instantaneous water heaters is not recommended.

For commissioning see "replacing the cartridge" point 1 to 4, Fig. [6] and [7].

**Replacement parts**, see fold-out page II (\* = special accessories).