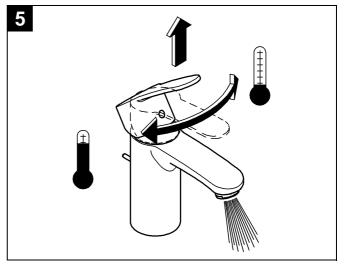

Open cold- and hot water supply and check connections for watertightness!

Check fitting for correct function, see Fig. [5].