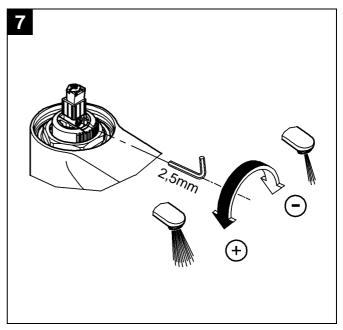

### Flow rate limiter

This mixer is fitted with a flow rate limiter, permitting an infinitely individual variable reduction in the flow rate.

The highest possible flow rate is set by the factory before dispatch.

The use of flow rate limiters in combination with hydraulic instantaneous water heaters is not recommended.

For commissioning see "replacing the cartridge" point 1 to 3, Fig. [6] and [7].

**Replacement parts**, see fold-out page II (\* = special accessories).