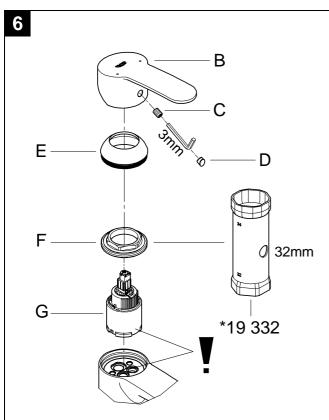

#### Shut off cold and hot water supply!

I.Replacing the cartridge, see Fig. [6].

- 1. Lever out plug (B).
- Remove set screw (C) using a 3mm allen key and pull off lever (D).
- 3. Pull off cap (E).
- 4. Turn out screwing (F) using a socket spanner 32mm.
- 0.1 bar 5. Change complete cartridge (G).

Assemble in reverse order.

#### Observe the correct installation position!

Make sure that the cartridge seals engage in the grooves and the locating pins at the base of the cartridge slot into the apertures on the housing.

Screw in and tighten screwing (F).

The use of flow rate limiters in combination with hydraulic instantaneous water heaters is not recommended.

For commissioning see "replacing the cartridge" point 1 to 3, Fig. [6] and [7].

**Replacement parts**, see fold-out page II (\* = special accessories).