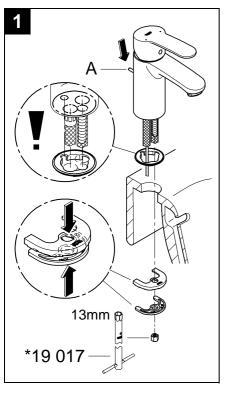

#### Installation

Flush piping system prior and after installation of fitting thoroughly (Consider EN 806)!

**Installation and connection**, see fold-out page III, Fig. [1], [2] and [4].

Refer to the dimensional drawing on fold-out page I.

When assembling, the waste rod (A) has to be placed into the body, see Fig. [1].

**Fit pop-up waste set**, see fold-out page III, Fig. [3]. Seal plug-hole rim.

The cold water supply must be connected on the right and the hot water supply on the left.

Open cold- and hot water supply and check connections for watertightness!

Check fitting for correct function, see Fig. [5].