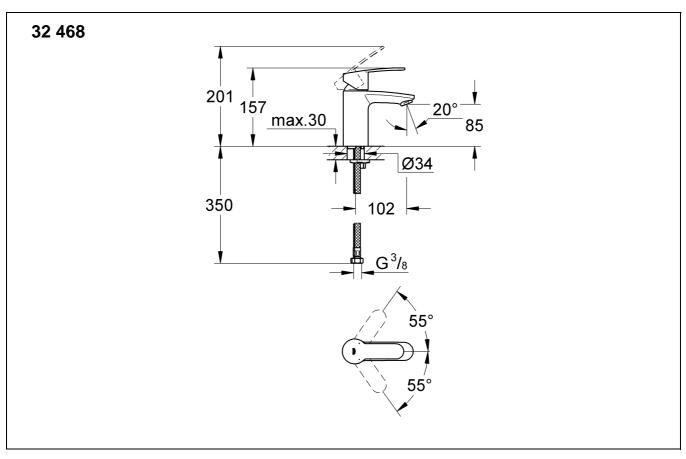

#### Installation

Flush piping system prior and after installation of fitting thoroughly (Consider EN 806)!

**Installation and connection**, see fold-out page III, Fig. [1], [2] and [4].

Refer to the dimensional drawing on fold-out page I.