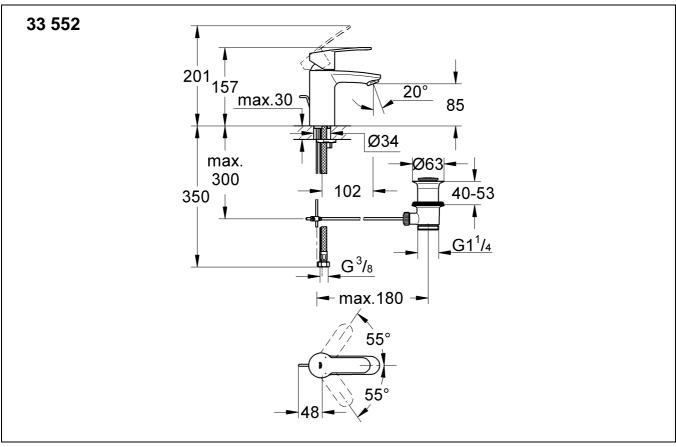

33 552

#### Installation

Flush piping system prior and after installation of fitting thoroughly (Consider EN 806)!

**Installation and connection**, see fold-out page III, Fig. [1], [2] and [4].

Refer to the dimensional drawing on fold-out page I.

When assembling, the waste rod (A) has to be placed into the body, see Fig. [1].

**Fit pop-up waste set**, see fold-out page III, Fig. [3]. Seal plug-hole rim.

The cold water supply must be connected on the right and the hot water supply on the left.