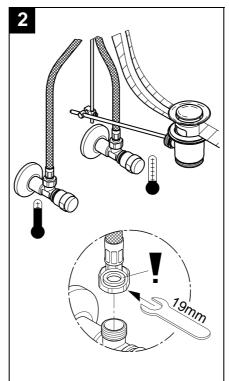

II. Flow straightener, see fold-out page II. Unscrew and clean flow straightener (13 900).

Assemble in reverse order.

The use of flow rate limiters in combination with hydraulic instantaneous water heaters is not recommended.

For commissioning see "replacing the cartridge" point 1 to 3, Fig. [6] and [7].

**Replacement parts**, see fold-out page II (\* = special accessories).