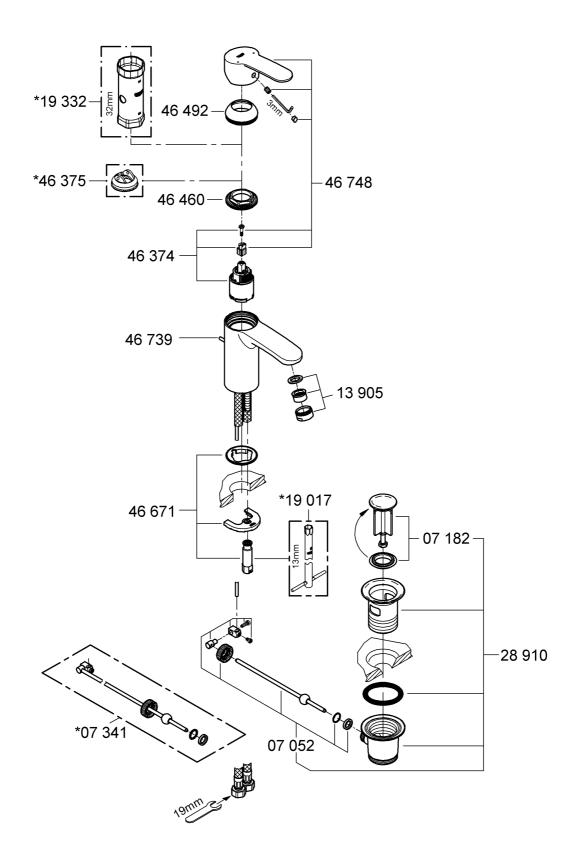

#### Shut off cold and hot water supply!

I.Replacing the cartridge, see Fig. [6].

- 1. Lever out plug (B).
- Remove set screw (C) using a 3mm allen key and pull off lever (D).
- 3. Pull off cap (E).
- 4. Turn out screwing (F) using a socket spanner 32mm.
- 0.1 bar 5. Change complete cartridge (G).

Assemble in reverse order.

#### Observe the correct installation position!

Make sure that the cartridge seals engage in the grooves and the locating pins at the base of the cartridge slot into the apertures on the housing.

Screw in and tighten screwing (F).

When assembling, the waste rod (A) has to be placed into the body, see Fig. [1].

**Fit pop-up waste set**, see fold-out page III, Fig. [3]. Seal plug-hole rim.

The cold water supply must be connected on the right and the hot water supply on the left.