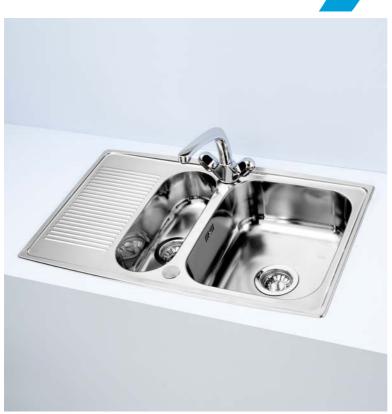

# sandringham I ½ bowl

Stylish inset 11/2 bowl sink and drainer manufactured from stainless steel.

It's ultra compact size makes this sink particularly suitable for installation in studios or other space saving kitchens.

# Illustrated

**S0130MY** Sandringham Select inset stainless steel 11/2 bowl sink with drainer pack, complete with Sandingham dual control sink monoblock mixer and 11/2in basket strainer wastes - both chromium plated