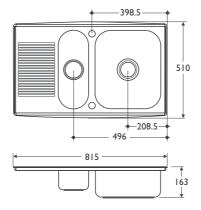

# sandringham I ½ bowl

Stylish inset 11/2 bowl sink and drainer manufactured from stainless steel.

It's ultra compact size makes this sink particularly suitable for installation in studios or other space saving kitchens.

# Illustrated

**S0130MY** Sandringham Select inset stainless steel 11/2 bowl sink with drainer pack, complete with Sandingham dual control sink monoblock mixer and 11/2in basket strainer wastes - both chromium plated