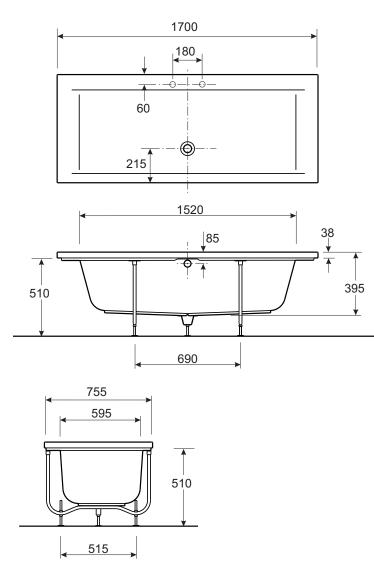

## athena 1700 x 750

modern square shape double ended

### bath

1700 x 750mm acrylic bath, encapsulated:2 tap holes, no gripsAH8502WH0 tap holes, no gripsAH8500WH

**bath panels** Refer to bath panels

**bath screens** Suitable for a folding or fixed bath screen. For options refer to bath screens.