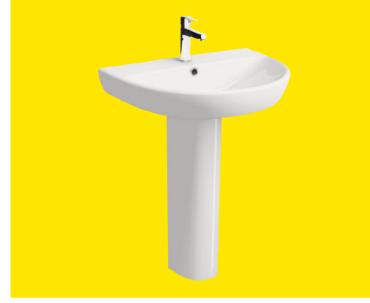

## e100 round 650

wide selection of round style products to suit every home

E100 650mm 1TH washbasin on pedestal

650