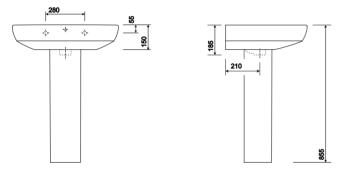

All measurements shown are in millimetres. Drawing sizes are not to scale.

Lawton Road, Alsager, Stoke-on-Trent ST7 2DF, UK Tel: +44(0) 1270 879777 Fax: +44(0) 1270 873864 www.twyfordbathrooms.com UK Technical Helpline Tel: 0844 412 5921 Fax: 0844 412 5922